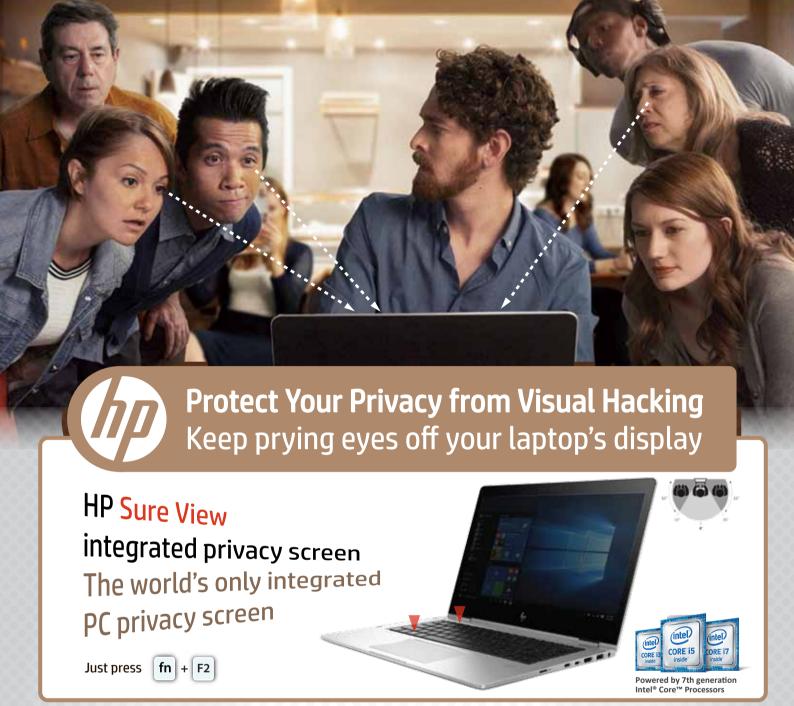

|  | BCIT#   | HP#     | HP EliteBook x360 1030 G2 Model with Sure View privacy Screen            | RRP inc |
|--|---------|---------|--------------------------------------------------------------------------|---------|
|  | HP66756 | 1UX20PA | HP EliteBook x360 1030 G2 i5-7300U 8GB(Onboard)(DDR4) 256GB-SSD          | \$2,549 |
|  |         |         | 13.3"(1920x1080)(Sure View) WLAN+BT Webcam W10P-64b 3YR Onsite           |         |
|  | HP66753 | 1UX19PA | HP EliteBook x360 1030 G2 <b>i7-7600U 8GB</b> (Onboard)(DDR4) 256GB-SSD  | \$2,949 |
|  |         |         | 13.3"(1920x1080)(Sure View) WLAN+BT Webcam W10P-64b 3YR Onsite           |         |
|  | HP66750 | 1UX18PA | HP EliteBook x360 1030 G2 <b>i7-7600U 8GB</b> (Onboard)(DDR4) 256GB-SSD  | \$3,049 |
|  |         |         | 13.3"(1920x1080)(Sure View) WLAN+BT WWAN Webcam W10P-64b 3YR Onsite      |         |
|  | HP66747 | 1UX17PA | HP EliteBook x360 1030 G2 <b>i7-7600U 16GB</b> (Onboard)(DDR4) 512GB-SSD | \$3,599 |
|  |         |         | 13.3"(3840x2160)(Sure View) WLAN+BT WWAN Webcam W10P-64b 3YR Onsite      |         |