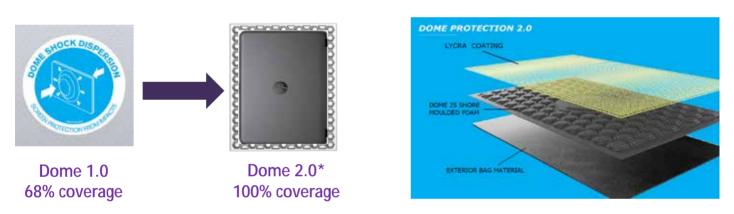

Reflecting the Targus promise of 'best protection for your tech', the **CityGear 3** range showcases a smarter, more effective protective system. **Dome 2.0**\* offers greater coverage and superior performance in the event of shocks caused by knocks and drops. It's also visible and more space efficient – 50% slimmer than Dome 1.0.

## Click here to learn more!

\*Dome 2.0 protection system only available on CityGear 3 Backpack and Roller