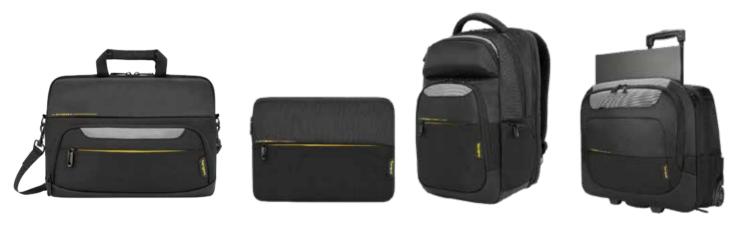

SlimLite Laptop Case

Sleeve

Backpack

Roller

| CityGear 3 SKUs | Description                             | Availability |
|-----------------|-----------------------------------------|--------------|
| TSS865GL        | 11.6″ CityGear 3 SlimLite™ Laptop Case  | Now          |
| TSS866GL        | 13-14" CityGear 3 SlimLite™ Laptop Case | Now          |
| TSS867GL        | 15.6" CityGear 3 SlimLite™ Laptop Case  | Now          |
| TSS868GL        | 17.3" CityGear 3 SlimLite™ Laptop Case  | Now          |
| TSS994GL        | 15.6" CityGear 3 Sleeve                 | Now          |
| TCG660GL        | 15.6" CityGear 3 Backpack               | Now          |
| TCG717GL        | 17.3" CityGear 3 Horizontal Roller      | Now          |