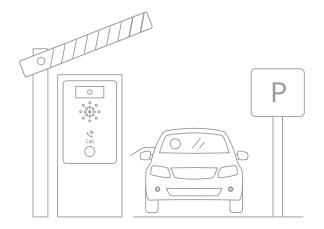

### On-Site Assistance for Parking Lots

Ability for patrons to get remote assistance/ help in the entrance/exit or help poi nt in the parking lot when unexpected events happen: Barrier failure/car damage/ Parking Occupied unauthorized car/ Information.