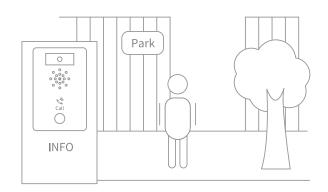

# Information/Help points in Public Areas

Robust, waterproof and dustproof design which makes it suitable to be operated as information/help point in public areas like downtown, parks, crossroads, library etc.