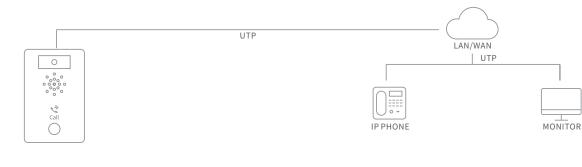

Audio Intercom

**BEST** 



i33V Video Door Phone



i33VF Video Door Phone



i32V Video Door Phone



i31S Video Door Phone



i23S Audio Door Phone

**Bluechip Infotech** uc@bluechipit.com.au

1300 72 74 74

www.bluechipit.com.au

## **Door Phones**

#### **Connection Diagram**



#### **Scenarios**



## Security Protection for Schools

With built-in HD camera, the i30S could be installed in the entrance door to check visitors and log all visitors.

## 24H Video Surveillance

Connection with CCTV system, the i31S can be used for 24H video monitoring.





## **HD Night Vision**

With built-in infrared LED for HD cameras, visitors can be checked clearly even at low light situations.

#### Bluechip Infotech uc@bluechipit.com.au

1300 72 74 74

## Intercoms

#### **Connection Diagram**



#### **Scenarios**

# Information/Help points in Public Areas

Robust, waterproof and dustproof design which makes it suitable to be operated as information/help point in public areas like downtown, parks, crossroads, library etc.





### On-Site Assistance for Parking Lots

Ability for patrons to get remote assistance/ help in the entrance/exit or help poi nt in the parking lot when unexpected events happen: Barrier failure/car damage/ Parking Occupied unauthorized car/ Information.

### **Emergency Help Point**

Offering emergency communication on the highway when emergencies occur.



Bluechip Infotech uc@bluechipit.com.au

1300 72 74 74

# **Paging Solutions**



Bluechip Infotech uc@bluechipit.com.au

1300 72 74 74

www.bluechipit.com.au