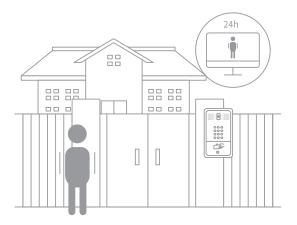

## 24H Video Surveillance

Connection with CCTV system, the i31S can be used for 24H video monitoring.