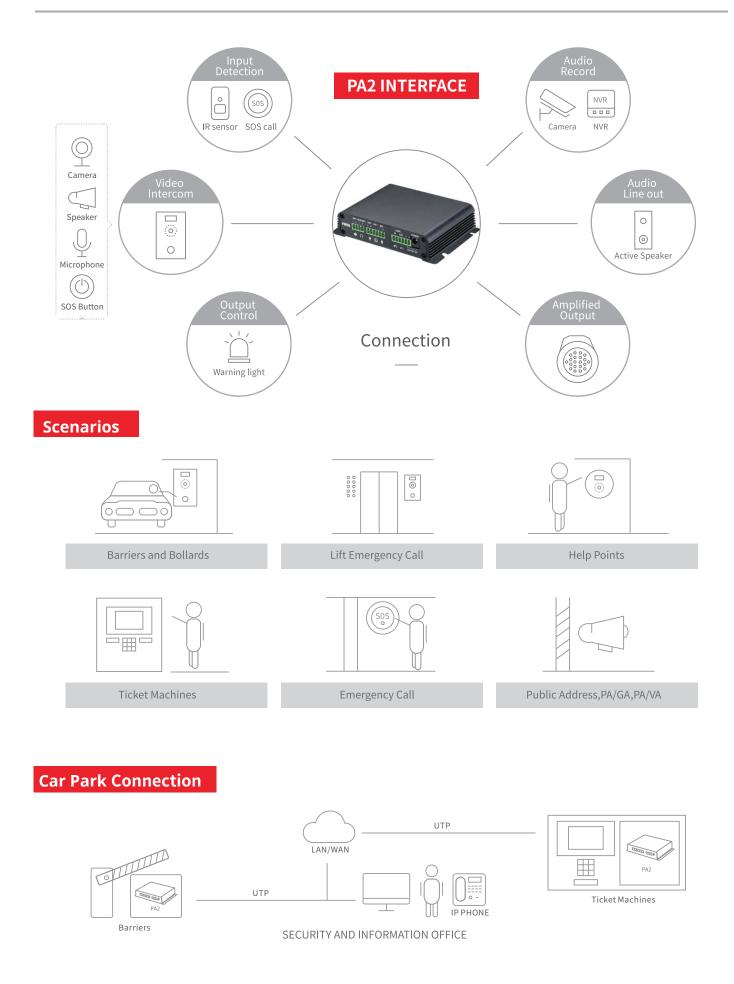

light situations.

#### Bluechip Infotech uc@bluechipit.com.au

1300 72 74 74

## Intercoms

#### **Connection Diagram**



#### **Scenarios**

# Information/Help points in Public Areas

Robust, waterproof and dustproof design which makes it suitable to be operated as information/help point in public areas like downtown, parks, crossroads, library etc.





### On-Site Assistance for Parking Lots

Ability for patrons to get remote assistance/ help in the entrance/exit or help poi nt in the parking lot when unexpected events happen: Barrier failure/car damage/ Parking Occupied unauthorized car/ Information.

### **Emergency Help Point**

Offering emergency communication on the highway when emergencies occur.



Bluechip Infotech uc@bluechipit.com.au

1300 72 74 74

# **Paging Solutions**



Bluechip Infotech uc@bluechipit.com.au

1300 72 74 74

www.bluechipit.com.au