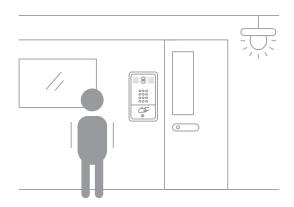

## **HD Night Vision**

With built-in infrared LED for HD cameras, visitors can be checked clearly even at low light situations.