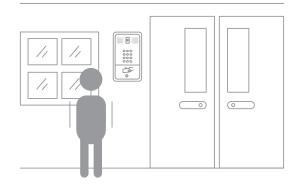

## Security Protection for Schools

With built-in HD camera, the i30S could be installed in the entrance door to check visitors and log all visitors.