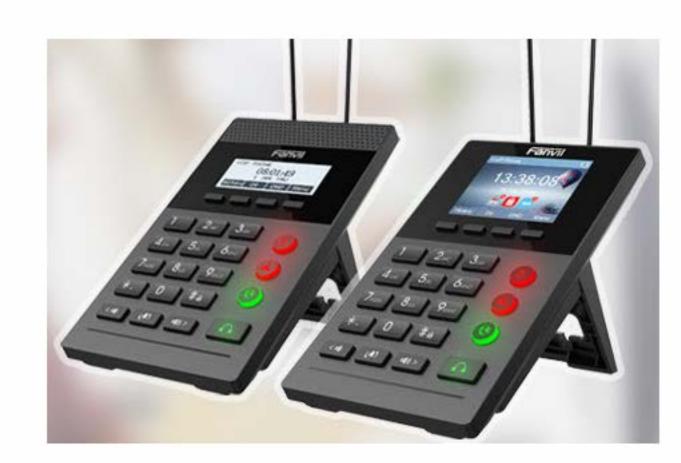

## **Powerful Features**

Space-saving

Designed to minimize the space it occupies, X2P/X2CP is suitable for small office desks in a call center.

LED buttons of Mute/Hold/Auto-answer help avoid operational error and improve work efficiency.

2 RJ9 Ports

One port for normal use and another for supervision use. Great for call center training.