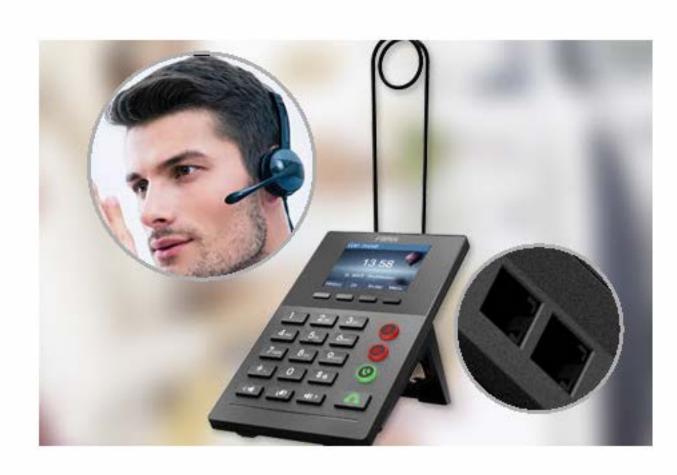

2 RJ9 Ports

One port for normal use and another for supervision use. Great for call center training.